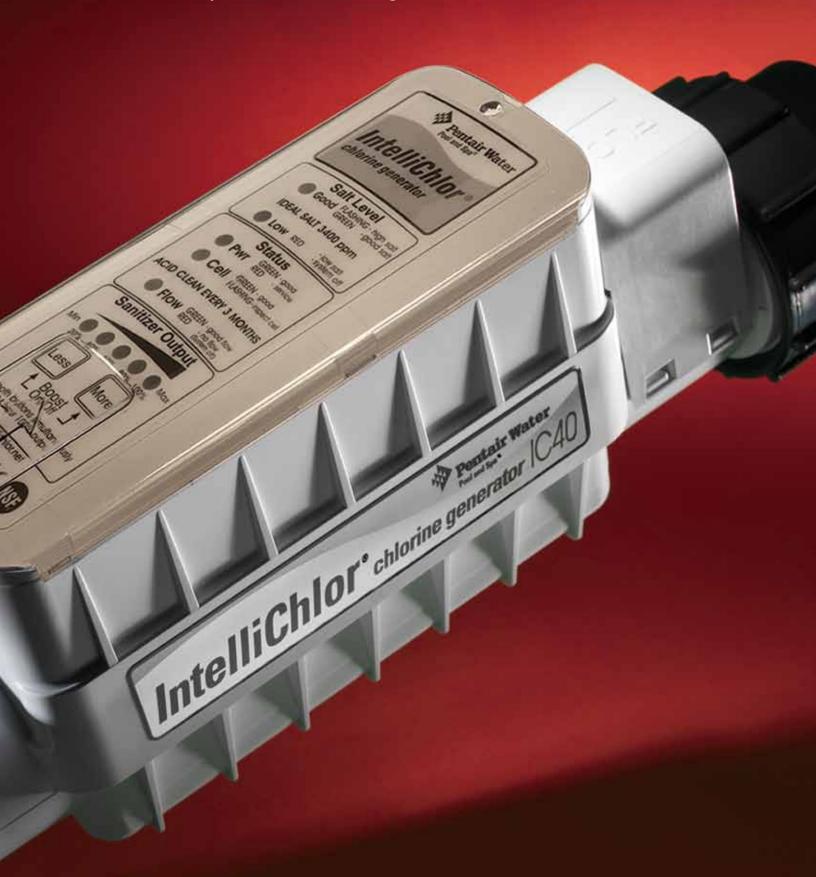

## The only chlorine generator with User-friendly Controls

Two LED Salt

Level Indicators

Two-color Status

Five Sanitizer

Output Levels with

Two-button Control

Displays

#### Simple, Safe, Automatic

Monitoring chlorine production is easy with the IntelliChlor chlorine generator. It's the only one with all controls and displays built into the cell—and the *only* one providing so much helpful feedback to you. Just select from one of five sanitizing levels to easily manage chlorine addition.

- Easy-to-view displays enable fast checking of salt levels, cell cleanliness, sanitizer output and water flow.
- Adjustment is as easy as pressing two buttons.
- All performance data—production settings, hours of operation, chlorine output, cell cleaning cycles, salt readings and water temperature averages—is captured daily, making it easy to maintain perfect water.
- Exclusive cell use tracking feature communicates remaining hours of cell life in real-time.
- Integrated sensors in the generator cell ensure that water flow is adequate for safe chlorine generation; under low water temperature conditions, automatic shut-off feature protects the unit and prolongs cell life.
- One-year warranty. See warranty for complete details.