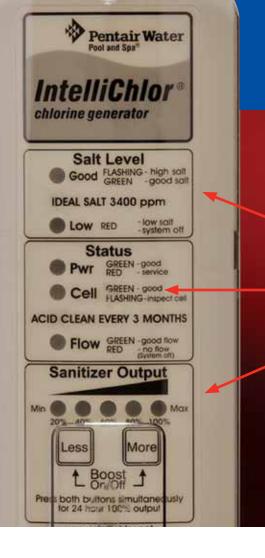

## The only chlorine generator with User-friendly Controls

Two LED Salt

Level Indicators

Two-color Status

Five Sanitizer

Output Levels with

Two-button Control

Displays

#### Simple, Safe, Automatic

Monitoring chlorine production is easy with the IntelliChlor chlorine generator. It's the only one with all controls and displays built into the cell—and the *only* one providing so much helpful feedback to you. Just select from one of five sanitizing levels to easily manage chlorine addition.

- Easy-to-view displays enable fast checking of salt levels, cell cleanliness, sanitizer output and water flow.
- Adjustment is as easy as pressing two buttons.
- All performance data—production settings, hours of operation, chlorine output, cell cleaning cycles, salt readings and water temperature averages—is captured daily, making it easy to maintain perfect water.
- Exclusive cell use tracking feature communicates remaining hours of cell life in real-time.
- Integrated sensors in the generator cell ensure that water flow is adequate for safe chlorine generation; under low water temperature conditions, automatic shut-off feature protects the unit and prolongs cell life.
- One-year warranty. See warranty for complete details.